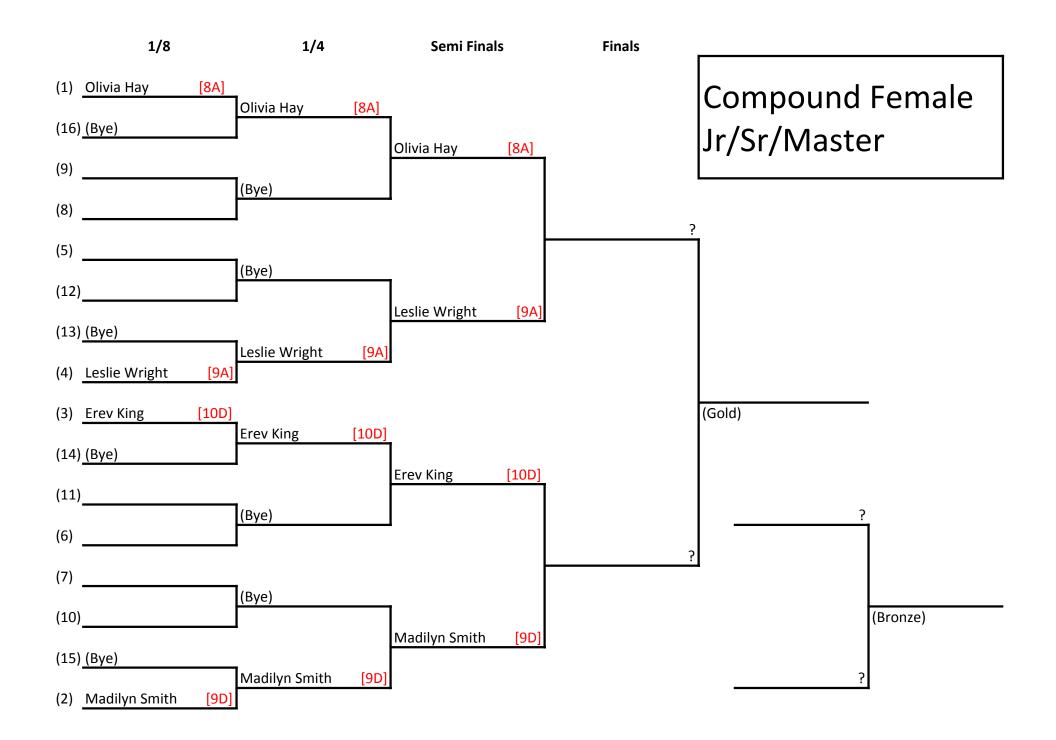

| Elimination Group            | First Name  | Last Name   | Distance | Class    | Gender | Division | Total Score | Total 10s | Total 9s |
|------------------------------|-------------|-------------|----------|----------|--------|----------|-------------|-----------|----------|
| Barebow                      | Christopher | Willard     | 50M      | Barebow  | Male   | Senior   | 543         | 7         | 8        |
| Barebow                      | Tom         | Piacentini  | 50M      | Barebow  | Male   | Master   | 537         | 6         | 14       |
| Compound Female Cadet        | Kaci        | Therrien    | 50M      | Compound | Female | Cadet    | 671         | 32        | 31       |
| Compound Female Cadet        | Destrie     | Vescuso     | 50M      | Compound |        | Cadet    | 661         | 29        |          |
| Compound Female Cadet        | Makenzie    | Russell     | 50M      | Compound |        | Cadet    | 630         |           |          |
| Compound Female Cadet        | Grace       | Oglesby     | 50M      | Compound |        | Cadet    | 628         | 12        |          |
| Compound Female Cadet        | Jaxon       | Schell      | 50M      | Compound |        | Cadet    | 622         | 20        | 21       |
| Compound Female Jr/Sr/Master | Olivia      | Hay         | 50M      | Compound |        | Junior   | 675         | 34        |          |
| Compound Female Jr/Sr/Master | Madilyn     | Smith       | 50M      | Compound |        | Junior   | 632         | 18        |          |
| Compound Female Jr/Sr/Master | Erev        | King        | 50M      | Compound |        | Senior   | 623         | 17        | 27       |
| Compound Female Jr/Sr/Master | Leslie      | Wright      | 50M      | Compound |        | Master   | 505         | 6         |          |
| Compound Male Cadet          | Austin      | Allen       | 50M      | Compound |        | Cadet    | 707         | 60        |          |
| Compound Male Cadet          | Charles     | Caldwell    | 50M      | Compound |        | Cadet    | 695         | 51        | 17       |
| Compound Male Cadet          | Foster      | Jones       | 50M      | Compound |        | Cadet    | 682         | 38        |          |
| Compound Male Cadet          | Thomas      | Smith       | 50M      | Compound |        | Cadet    | 670         |           |          |
| Compound Male Cadet          | Caden       | Frederick   | 50M      | Compound |        | Cadet    | 669         | 32        | 31       |
| Compound Male Cadet          | Robert      | Guyton, III | 50M      | Compound |        | Cadet    | 662         | 29        | 32       |
| Compound Male Jr/Sr          | Cole        | Frederick   | 50M      |          | Male   | Junior   | 700         |           |          |
| Compound Male Jr/Sr          | Matthew     | Russell     | 50M      |          | Male   | Junior   | 698         | 50        | 22       |
| Compound Male Jr/Sr          | Carson      | Sapp        | 50M      |          | Male   | Junior   | 690         | 42        | 30       |
| Compound Male Jr/Sr          | Thadrick    | Heaney Jr.  | 50M      |          | Male   | Senior   | 668         | 30        | 34       |
| Compound Male Master         | Paul        | Lentz       | 50M      | Compound |        | Master   | 676         |           |          |
| Compound Male Master         | Michael     | Oglesby     | 50M      | Compound |        | Master   | 671         | 33        | 29       |
| Compound Male Master         | Bob         | Koskela     | 50M      | Compound |        | Master   | 657         | 24        |          |
| Compound Male Master         | Jose        | Drapeau     | 50M      | Compound |        | Master   | 652         | 23        | 30       |
| Compound Male Master         | Ignacio J.  | Palacio     | 50M      | Compound |        | Master   | 650         | 22        | 33       |
| Compound Male Master         | Roberto     | Pasquini    | 50M      |          | Male   | Master   | 638         |           |          |
| Compound Male Master         | Mark        | Graves      | 50M      | Compound |        | Master   | 635         | 19        |          |
| Compound Male Master         | David       | Wright      | 50M      | Compound | Male   | Master   | 629         | 19        |          |
| Compound Male Master         | Tommy       | Jenkins     | 50M      | Compound | Male   | Master   | 626         | 17        | 31       |
| Recurve Cadet                | Alexia      | Graves      | 60M      | Recurve  | Female | Cadet    | 598         | 14        | 20       |
| Recurve Cadet                | Madison     | Steinau     | 60M      | Recurve  | Female | Cadet    | 572         | 4         | 26       |
| Recurve Cadet                | Zachary     | Doyle       | 60M      | Recurve  | Male   | Cadet    | 487         | 6         |          |
| Recurve Cadet                | Cynthia     | Grogin      | 60M      | Recurve  | Female | Cadet    | 417         | 3         |          |
| Recurve Female Senior        | Rachel      | Reshonsky   | 70M      | Recurve  | Female | Senior   | 602         | 8         |          |
| Recurve Female Senior        | Lee         | Ford-Fahert | 70M      | Recurve  | Female | Senior   | 520         | 12        | 13       |
| Recurve Female Senior        | Lauren      | Pearson     | 70M      | Recurve  | Female | Senior   | 301         | 2         |          |
| Recurve Female Senior        | Susan       | Blas        | 70M      | Recurve  | Female | Senior   | 203         | 0         |          |
| Recurve Male Senior          | Josef       | Scarboro    | 70M      | Recurve  | Male   | Senior   | 647         | 26        | 28       |
| Recurve Male Senior          | Roger       | Hermosilla  | 70M      | Recurve  | Male   | Senior   | 612         | 18        |          |
| Recurve Male Senior          | Matthew     | Simmons     | 70M      | Recurve  | Male   | Senior   | 545         | 5         |          |
| Recurve Male Senior          | Richard     | Welling Jr. | 70M      | Recurve  | Male   | Senior   | 395         | 0         |          |
| Recurve Male Senior          | John        | Blas        | 70M      | Recurve  | Male   | Senior   | 227         | 1         | 1        |