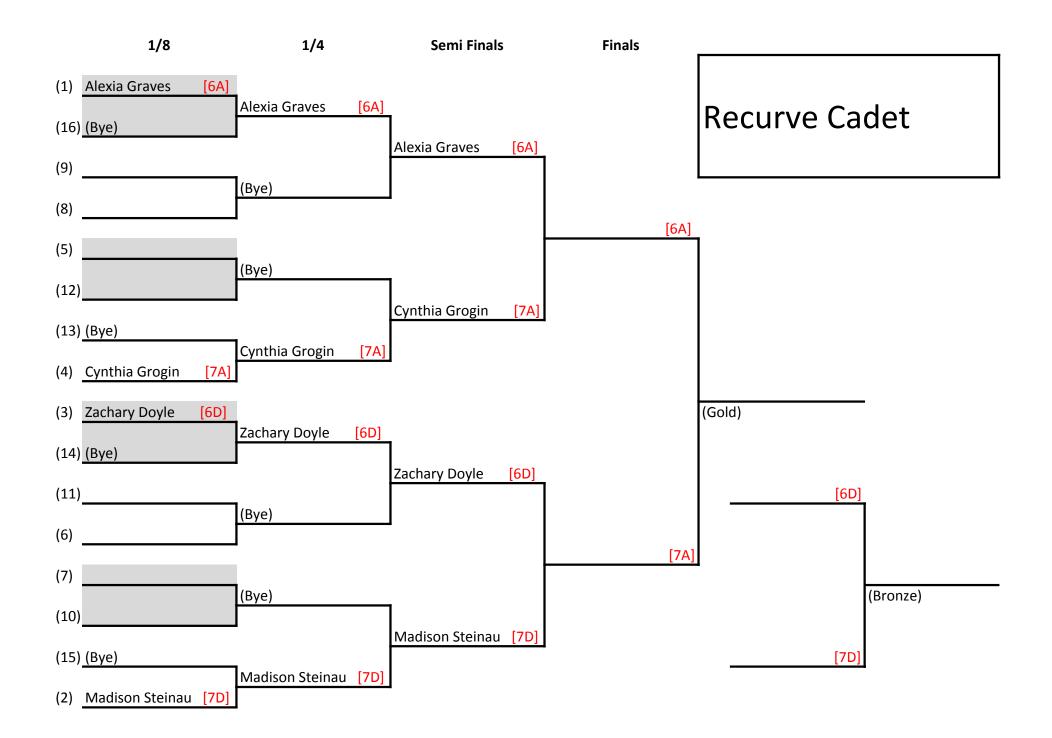

| Elimination Group            | First Name  | Last Name   | Distance | Class    | Gender | Division | Total Score | Total 10s | Total 9s |
|------------------------------|-------------|-------------|----------|----------|--------|----------|-------------|-----------|----------|
| Barebow                      | Christopher | Willard     | 50M      | Barebow  | Male   | Senior   | 543         | 7         | 8        |
| Barebow                      | Tom         | Piacentini  | 50M      | Barebow  | Male   | Master   | 537         | 6         | 14       |
| Compound Female Cadet        | Kaci        | Therrien    | 50M      | Compound | Female | Cadet    | 671         | 32        | 31       |
| Compound Female Cadet        | Destrie     | Vescuso     | 50M      | Compound |        | Cadet    | 661         | 29        |          |
| Compound Female Cadet        | Makenzie    | Russell     | 50M      | Compound |        | Cadet    | 630         |           |          |
| Compound Female Cadet        | Grace       | Oglesby     | 50M      | Compound |        | Cadet    | 628         | 12        |          |
| Compound Female Cadet        | Jaxon       | Schell      | 50M      | Compound |        | Cadet    | 622         | 20        | 21       |
| Compound Female Jr/Sr/Master | Olivia      | Hay         | 50M      | Compound |        | Junior   | 675         | 34        |          |
| Compound Female Jr/Sr/Master | Madilyn     | Smith       | 50M      | Compound |        | Junior   | 632         | 18        |          |
| Compound Female Jr/Sr/Master | Erev        | King        | 50M      | Compound |        | Senior   | 623         | 17        | 27       |
| Compound Female Jr/Sr/Master | Leslie      | Wright      | 50M      | Compound |        | Master   | 505         | 6         |          |
| Compound Male Cadet          | Austin      | Allen       | 50M      | Compound |        | Cadet    | 707         | 60        |          |
| Compound Male Cadet          | Charles     | Caldwell    | 50M      | Compound |        | Cadet    | 695         | 51        | 17       |
| Compound Male Cadet          | Foster      | Jones       | 50M      | Compound |        | Cadet    | 682         | 38        |          |
| Compound Male Cadet          | Thomas      | Smith       | 50M      | Compound |        | Cadet    | 670         |           |          |
| Compound Male Cadet          | Caden       | Frederick   | 50M      | Compound |        | Cadet    | 669         | 32        | 31       |
| Compound Male Cadet          | Robert      | Guyton, III | 50M      | Compound |        | Cadet    | 662         | 29        | 32       |
| Compound Male Jr/Sr          | Cole        | Frederick   | 50M      |          | Male   | Junior   | 700         |           |          |
| Compound Male Jr/Sr          | Matthew     | Russell     | 50M      |          | Male   | Junior   | 698         | 50        | 22       |
| Compound Male Jr/Sr          | Carson      | Sapp        | 50M      |          | Male   | Junior   | 690         | 42        | 30       |
| Compound Male Jr/Sr          | Thadrick    | Heaney Jr.  | 50M      |          | Male   | Senior   | 668         | 30        | 34       |
| Compound Male Master         | Paul        | Lentz       | 50M      | Compound |        | Master   | 676         |           |          |
| Compound Male Master         | Michael     | Oglesby     | 50M      | Compound |        | Master   | 671         | 33        | 29       |
| Compound Male Master         | Bob         | Koskela     | 50M      | Compound |        | Master   | 657         | 24        |          |
| Compound Male Master         | Jose        | Drapeau     | 50M      | Compound |        | Master   | 652         | 23        | 30       |
| Compound Male Master         | Ignacio J.  | Palacio     | 50M      | Compound |        | Master   | 650         | 22        | 33       |
| Compound Male Master         | Roberto     | Pasquini    | 50M      |          | Male   | Master   | 638         |           |          |
| Compound Male Master         | Mark        | Graves      | 50M      | Compound |        | Master   | 635         | 19        |          |
| Compound Male Master         | David       | Wright      | 50M      | Compound | Male   | Master   | 629         | 19        |          |
| Compound Male Master         | Tommy       | Jenkins     | 50M      | Compound | Male   | Master   | 626         | 17        | 31       |
| Recurve Cadet                | Alexia      | Graves      | 60M      | Recurve  | Female | Cadet    | 598         | 14        | 20       |
| Recurve Cadet                | Madison     | Steinau     | 60M      | Recurve  | Female | Cadet    | 572         | 4         | 26       |
| Recurve Cadet                | Zachary     | Doyle       | 60M      | Recurve  | Male   | Cadet    | 487         | 6         |          |
| Recurve Cadet                | Cynthia     | Grogin      | 60M      | Recurve  | Female | Cadet    | 417         | 3         |          |
| Recurve Female Senior        | Rachel      | Reshonsky   | 70M      | Recurve  | Female | Senior   | 602         | 8         |          |
| Recurve Female Senior        | Lee         | Ford-Fahert | 70M      | Recurve  | Female | Senior   | 520         | 12        | 13       |
| Recurve Female Senior        | Lauren      | Pearson     | 70M      | Recurve  | Female | Senior   | 301         | 2         |          |
| Recurve Female Senior        | Susan       | Blas        | 70M      | Recurve  | Female | Senior   | 203         | 0         |          |
| Recurve Male Senior          | Josef       | Scarboro    | 70M      | Recurve  | Male   | Senior   | 647         | 26        | 28       |
| Recurve Male Senior          | Roger       | Hermosilla  | 70M      | Recurve  | Male   | Senior   | 612         | 18        |          |
| Recurve Male Senior          | Matthew     | Simmons     | 70M      | Recurve  | Male   | Senior   | 545         | 5         |          |
| Recurve Male Senior          | Richard     | Welling Jr. | 70M      | Recurve  | Male   | Senior   | 395         | 0         |          |
| Recurve Male Senior          | John        | Blas        | 70M      | Recurve  | Male   | Senior   | 227         | 1         | 1        |