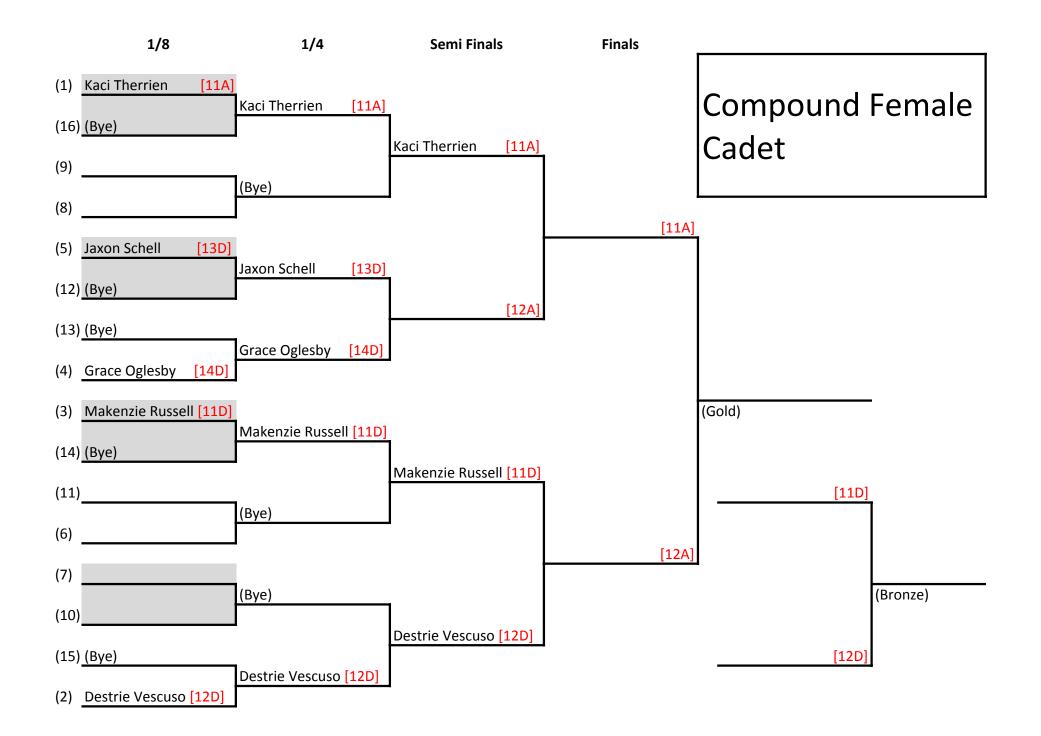

| Elimination Group            | First Name  | Last Name   | Distance | Class    | Gender | Division | Total Score | Total 10s | Total 9s |
|------------------------------|-------------|-------------|----------|----------|--------|----------|-------------|-----------|----------|
| Barebow                      | Christopher | Willard     | 50M      | Barebow  | Male   | Senior   | 543         | 7         | 8        |
| Barebow                      | Tom         | Piacentini  | 50M      | Barebow  | Male   | Master   | 537         | 6         | 14       |
| Compound Female Cadet        | Kaci        | Therrien    | 50M      | Compound | Female | Cadet    | 671         | 32        | 31       |
| Compound Female Cadet        | Destrie     | Vescuso     | 50M      | Compound |        | Cadet    | 661         | 29        |          |
| Compound Female Cadet        | Makenzie    | Russell     | 50M      | Compound |        | Cadet    | 630         |           |          |
| Compound Female Cadet        | Grace       | Oglesby     | 50M      | Compound |        | Cadet    | 628         | 12        |          |
| Compound Female Cadet        | Jaxon       | Schell      | 50M      | Compound |        | Cadet    | 622         | 20        | 21       |
| Compound Female Jr/Sr/Master | Olivia      | Hay         | 50M      | Compound |        | Junior   | 675         | 34        |          |
| Compound Female Jr/Sr/Master | Madilyn     | Smith       | 50M      | Compound |        | Junior   | 632         | 18        |          |
| Compound Female Jr/Sr/Master | Erev        | King        | 50M      | Compound |        | Senior   | 623         | 17        | 27       |
| Compound Female Jr/Sr/Master | Leslie      | Wright      | 50M      | Compound |        | Master   | 505         | 6         |          |
| Compound Male Cadet          | Austin      | Allen       | 50M      | Compound |        | Cadet    | 707         | 60        |          |
| Compound Male Cadet          | Charles     | Caldwell    | 50M      | Compound |        | Cadet    | 695         | 51        | 17       |
| Compound Male Cadet          | Foster      | Jones       | 50M      | Compound |        | Cadet    | 682         | 38        |          |
| Compound Male Cadet          | Thomas      | Smith       | 50M      | Compound |        | Cadet    | 670         |           |          |
| Compound Male Cadet          | Caden       | Frederick   | 50M      | Compound |        | Cadet    | 669         | 32        | 31       |
| Compound Male Cadet          | Robert      | Guyton, III | 50M      | Compound |        | Cadet    | 662         | 29        | 32       |
| Compound Male Jr/Sr          | Cole        | Frederick   | 50M      |          | Male   | Junior   | 700         |           |          |
| Compound Male Jr/Sr          | Matthew     | Russell     | 50M      |          | Male   | Junior   | 698         | 50        | 22       |
| Compound Male Jr/Sr          | Carson      | Sapp        | 50M      |          | Male   | Junior   | 690         | 42        | 30       |
| Compound Male Jr/Sr          | Thadrick    | Heaney Jr.  | 50M      |          | Male   | Senior   | 668         | 30        | 34       |
| Compound Male Master         | Paul        | Lentz       | 50M      | Compound |        | Master   | 676         |           |          |
| Compound Male Master         | Michael     | Oglesby     | 50M      | Compound |        | Master   | 671         | 33        | 29       |
| Compound Male Master         | Bob         | Koskela     | 50M      | Compound |        | Master   | 657         | 24        |          |
| Compound Male Master         | Jose        | Drapeau     | 50M      | Compound |        | Master   | 652         | 23        | 30       |
| Compound Male Master         | Ignacio J.  | Palacio     | 50M      | Compound |        | Master   | 650         | 22        | 33       |
| Compound Male Master         | Roberto     | Pasquini    | 50M      |          | Male   | Master   | 638         |           |          |
| Compound Male Master         | Mark        | Graves      | 50M      | Compound |        | Master   | 635         | 19        |          |
| Compound Male Master         | David       | Wright      | 50M      | Compound | Male   | Master   | 629         | 19        |          |
| Compound Male Master         | Tommy       | Jenkins     | 50M      | Compound | Male   | Master   | 626         | 17        | 31       |
| Recurve Cadet                | Alexia      | Graves      | 60M      | Recurve  | Female | Cadet    | 598         | 14        | 20       |
| Recurve Cadet                | Madison     | Steinau     | 60M      | Recurve  | Female | Cadet    | 572         | 4         | 26       |
| Recurve Cadet                | Zachary     | Doyle       | 60M      | Recurve  | Male   | Cadet    | 487         | 6         |          |
| Recurve Cadet                | Cynthia     | Grogin      | 60M      | Recurve  | Female | Cadet    | 417         | 3         |          |
| Recurve Female Senior        | Rachel      | Reshonsky   | 70M      | Recurve  | Female | Senior   | 602         | 8         |          |
| Recurve Female Senior        | Lee         | Ford-Fahert | 70M      | Recurve  | Female | Senior   | 520         | 12        | 13       |
| Recurve Female Senior        | Lauren      | Pearson     | 70M      | Recurve  | Female | Senior   | 301         | 2         |          |
| Recurve Female Senior        | Susan       | Blas        | 70M      | Recurve  | Female | Senior   | 203         | 0         |          |
| Recurve Male Senior          | Josef       | Scarboro    | 70M      | Recurve  | Male   | Senior   | 647         | 26        | 28       |
| Recurve Male Senior          | Roger       | Hermosilla  | 70M      | Recurve  | Male   | Senior   | 612         | 18        |          |
| Recurve Male Senior          | Matthew     | Simmons     | 70M      | Recurve  | Male   | Senior   | 545         | 5         |          |
| Recurve Male Senior          | Richard     | Welling Jr. | 70M      | Recurve  | Male   | Senior   | 395         | 0         |          |
| Recurve Male Senior          | John        | Blas        | 70M      | Recurve  | Male   | Senior   | 227         | 1         | 1        |