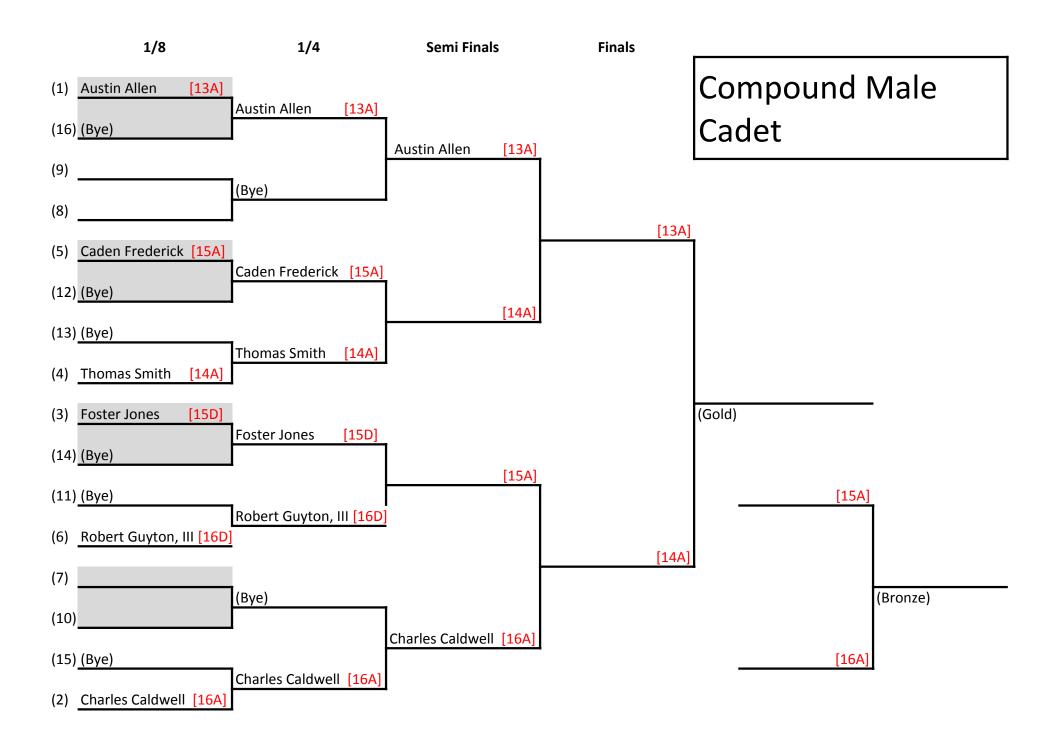

| Elimination Group            | First Name  | Last Name   | Distance | Class    | Gender | Division | Total Score | Total 10s | Total 9s |
|------------------------------|-------------|-------------|----------|----------|--------|----------|-------------|-----------|----------|
| Barebow                      | Christopher | Willard     | 50M      | Barebow  | Male   | Senior   | 543         | 7         | 8        |
| Barebow                      | Tom         | Piacentini  | 50M      | Barebow  | Male   | Master   | 537         | 6         | 14       |
| Compound Female Cadet        | Kaci        | Therrien    | 50M      | Compound | Female | Cadet    | 671         | 32        | 31       |
| Compound Female Cadet        | Destrie     | Vescuso     | 50M      | Compound |        | Cadet    | 661         | 29        |          |
| Compound Female Cadet        | Makenzie    | Russell     | 50M      | Compound |        | Cadet    | 630         |           |          |
| Compound Female Cadet        | Grace       | Oglesby     | 50M      | Compound |        | Cadet    | 628         | 12        |          |
| Compound Female Cadet        | Jaxon       | Schell      | 50M      | Compound |        | Cadet    | 622         | 20        | 21       |
| Compound Female Jr/Sr/Master | Olivia      | Hay         | 50M      | Compound |        | Junior   | 675         | 34        |          |
| Compound Female Jr/Sr/Master | Madilyn     | Smith       | 50M      | Compound |        | Junior   | 632         | 18        |          |
| Compound Female Jr/Sr/Master | Erev        | King        | 50M      | Compound |        | Senior   | 623         | 17        | 27       |
| Compound Female Jr/Sr/Master | Leslie      | Wright      | 50M      | Compound |        | Master   | 505         | 6         |          |
| Compound Male Cadet          | Austin      | Allen       | 50M      | Compound |        | Cadet    | 707         | 60        |          |
| Compound Male Cadet          | Charles     | Caldwell    | 50M      | Compound |        | Cadet    | 695         | 51        | 17       |
| Compound Male Cadet          | Foster      | Jones       | 50M      | Compound |        | Cadet    | 682         | 38        |          |
| Compound Male Cadet          | Thomas      | Smith       | 50M      | Compound |        | Cadet    | 670         |           |          |
| Compound Male Cadet          | Caden       | Frederick   | 50M      | Compound |        | Cadet    | 669         | 32        | 31       |
| Compound Male Cadet          | Robert      | Guyton, III | 50M      | Compound |        | Cadet    | 662         | 29        | 32       |
| Compound Male Jr/Sr          | Cole        | Frederick   | 50M      |          | Male   | Junior   | 700         |           |          |
| Compound Male Jr/Sr          | Matthew     | Russell     | 50M      |          | Male   | Junior   | 698         | 50        | 22       |
| Compound Male Jr/Sr          | Carson      | Sapp        | 50M      |          | Male   | Junior   | 690         | 42        | 30       |
| Compound Male Jr/Sr          | Thadrick    | Heaney Jr.  | 50M      |          | Male   | Senior   | 668         | 30        | 34       |
| Compound Male Master         | Paul        | Lentz       | 50M      | Compound |        | Master   | 676         |           |          |
| Compound Male Master         | Michael     | Oglesby     | 50M      | Compound |        | Master   | 671         | 33        | 29       |
| Compound Male Master         | Bob         | Koskela     | 50M      | Compound |        | Master   | 657         | 24        |          |
| Compound Male Master         | Jose        | Drapeau     | 50M      | Compound |        | Master   | 652         | 23        | 30       |
| Compound Male Master         | Ignacio J.  | Palacio     | 50M      | Compound |        | Master   | 650         | 22        | 33       |
| Compound Male Master         | Roberto     | Pasquini    | 50M      |          | Male   | Master   | 638         |           |          |
| Compound Male Master         | Mark        | Graves      | 50M      | Compound |        | Master   | 635         | 19        |          |
| Compound Male Master         | David       | Wright      | 50M      | Compound | Male   | Master   | 629         | 19        |          |
| Compound Male Master         | Tommy       | Jenkins     | 50M      | Compound | Male   | Master   | 626         | 17        | 31       |
| Recurve Cadet                | Alexia      | Graves      | 60M      | Recurve  | Female | Cadet    | 598         | 14        | 20       |
| Recurve Cadet                | Madison     | Steinau     | 60M      | Recurve  | Female | Cadet    | 572         | 4         | 26       |
| Recurve Cadet                | Zachary     | Doyle       | 60M      | Recurve  | Male   | Cadet    | 487         | 6         |          |
| Recurve Cadet                | Cynthia     | Grogin      | 60M      | Recurve  | Female | Cadet    | 417         | 3         |          |
| Recurve Female Senior        | Rachel      | Reshonsky   | 70M      | Recurve  | Female | Senior   | 602         | 8         |          |
| Recurve Female Senior        | Lee         | Ford-Fahert | 70M      | Recurve  | Female | Senior   | 520         | 12        | 13       |
| Recurve Female Senior        | Lauren      | Pearson     | 70M      | Recurve  | Female | Senior   | 301         | 2         |          |
| Recurve Female Senior        | Susan       | Blas        | 70M      | Recurve  | Female | Senior   | 203         | 0         |          |
| Recurve Male Senior          | Josef       | Scarboro    | 70M      | Recurve  | Male   | Senior   | 647         | 26        | 28       |
| Recurve Male Senior          | Roger       | Hermosilla  | 70M      | Recurve  | Male   | Senior   | 612         | 18        |          |
| Recurve Male Senior          | Matthew     | Simmons     | 70M      | Recurve  | Male   | Senior   | 545         | 5         |          |
| Recurve Male Senior          | Richard     | Welling Jr. | 70M      | Recurve  | Male   | Senior   | 395         | 0         |          |
| Recurve Male Senior          | John        | Blas        | 70M      | Recurve  | Male   | Senior   | 227         | 1         | 1        |