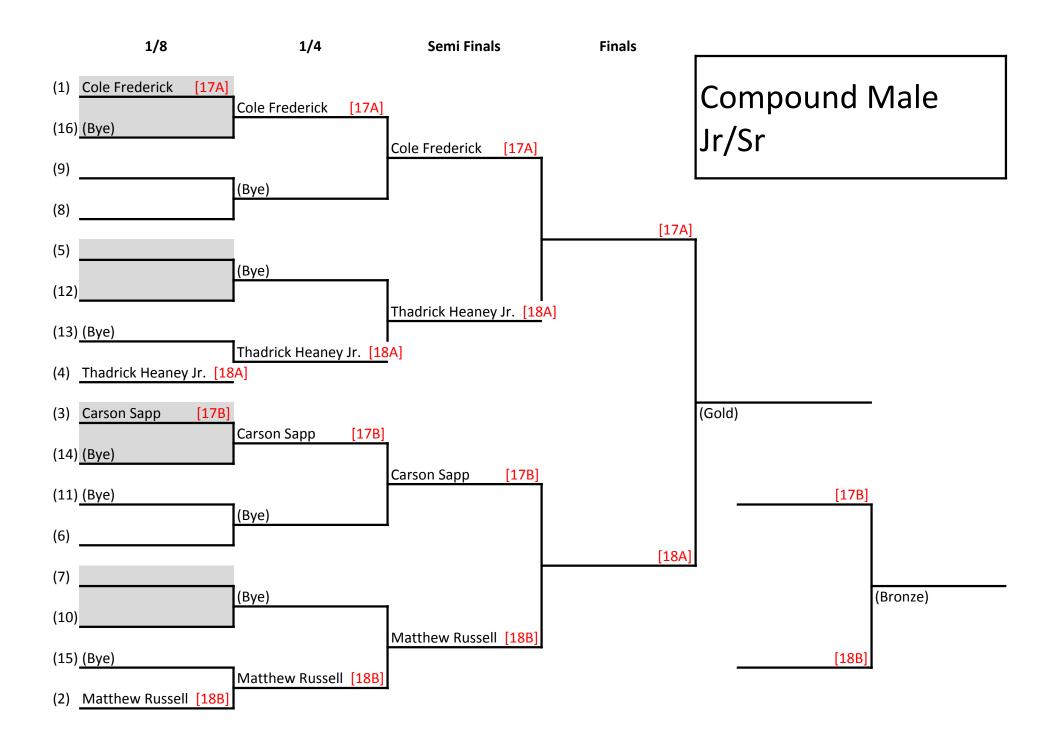

| Elimination Group            | First Name  | Last Name   | Distance | Class    | Gender | Division | Total Score | Total 10s | Total 9s |
|------------------------------|-------------|-------------|----------|----------|--------|----------|-------------|-----------|----------|
| Barebow                      | Christopher | Willard     | 50M      | Barebow  | Male   | Senior   | 543         | 7         | 8        |
| Barebow                      | Tom         | Piacentini  | 50M      | Barebow  | Male   | Master   | 537         | 6         | 14       |
| Compound Female Cadet        | Kaci        | Therrien    | 50M      | Compound | Female | Cadet    | 671         | 32        | 31       |
| Compound Female Cadet        | Destrie     | Vescuso     | 50M      | Compound |        | Cadet    | 661         | 29        |          |
| Compound Female Cadet        | Makenzie    | Russell     | 50M      | Compound |        | Cadet    | 630         |           |          |
| Compound Female Cadet        | Grace       | Oglesby     | 50M      | Compound |        | Cadet    | 628         | 12        |          |
| Compound Female Cadet        | Jaxon       | Schell      | 50M      | Compound |        | Cadet    | 622         | 20        | 21       |
| Compound Female Jr/Sr/Master | Olivia      | Hay         | 50M      | Compound |        | Junior   | 675         | 34        |          |
| Compound Female Jr/Sr/Master | Madilyn     | Smith       | 50M      | Compound |        | Junior   | 632         | 18        |          |
| Compound Female Jr/Sr/Master | Erev        | King        | 50M      | Compound |        | Senior   | 623         | 17        | 27       |
| Compound Female Jr/Sr/Master | Leslie      | Wright      | 50M      | Compound |        | Master   | 505         | 6         |          |
| Compound Male Cadet          | Austin      | Allen       | 50M      | Compound |        | Cadet    | 707         | 60        |          |
| Compound Male Cadet          | Charles     | Caldwell    | 50M      | Compound |        | Cadet    | 695         | 51        | 17       |
| Compound Male Cadet          | Foster      | Jones       | 50M      | Compound |        | Cadet    | 682         | 38        |          |
| Compound Male Cadet          | Thomas      | Smith       | 50M      | Compound |        | Cadet    | 670         |           |          |
| Compound Male Cadet          | Caden       | Frederick   | 50M      | Compound |        | Cadet    | 669         | 32        | 31       |
| Compound Male Cadet          | Robert      | Guyton, III | 50M      | Compound |        | Cadet    | 662         | 29        | 32       |
| Compound Male Jr/Sr          | Cole        | Frederick   | 50M      |          | Male   | Junior   | 700         |           |          |
| Compound Male Jr/Sr          | Matthew     | Russell     | 50M      |          | Male   | Junior   | 698         | 50        | 22       |
| Compound Male Jr/Sr          | Carson      | Sapp        | 50M      |          | Male   | Junior   | 690         | 42        | 30       |
| Compound Male Jr/Sr          | Thadrick    | Heaney Jr.  | 50M      |          | Male   | Senior   | 668         | 30        | 34       |
| Compound Male Master         | Paul        | Lentz       | 50M      | Compound |        | Master   | 676         |           |          |
| Compound Male Master         | Michael     | Oglesby     | 50M      | Compound |        | Master   | 671         | 33        | 29       |
| Compound Male Master         | Bob         | Koskela     | 50M      | Compound |        | Master   | 657         | 24        |          |
| Compound Male Master         | Jose        | Drapeau     | 50M      | Compound |        | Master   | 652         | 23        | 30       |
| Compound Male Master         | Ignacio J.  | Palacio     | 50M      | Compound |        | Master   | 650         | 22        | 33       |
| Compound Male Master         | Roberto     | Pasquini    | 50M      |          | Male   | Master   | 638         |           |          |
| Compound Male Master         | Mark        | Graves      | 50M      | Compound |        | Master   | 635         | 19        |          |
| Compound Male Master         | David       | Wright      | 50M      | Compound | Male   | Master   | 629         | 19        |          |
| Compound Male Master         | Tommy       | Jenkins     | 50M      | Compound | Male   | Master   | 626         | 17        | 31       |
| Recurve Cadet                | Alexia      | Graves      | 60M      | Recurve  | Female | Cadet    | 598         | 14        | 20       |
| Recurve Cadet                | Madison     | Steinau     | 60M      | Recurve  | Female | Cadet    | 572         | 4         | 26       |
| Recurve Cadet                | Zachary     | Doyle       | 60M      | Recurve  | Male   | Cadet    | 487         | 6         |          |
| Recurve Cadet                | Cynthia     | Grogin      | 60M      | Recurve  | Female | Cadet    | 417         | 3         |          |
| Recurve Female Senior        | Rachel      | Reshonsky   | 70M      | Recurve  | Female | Senior   | 602         | 8         |          |
| Recurve Female Senior        | Lee         | Ford-Fahert | 70M      | Recurve  | Female | Senior   | 520         | 12        | 13       |
| Recurve Female Senior        | Lauren      | Pearson     | 70M      | Recurve  | Female | Senior   | 301         | 2         |          |
| Recurve Female Senior        | Susan       | Blas        | 70M      | Recurve  | Female | Senior   | 203         | 0         |          |
| Recurve Male Senior          | Josef       | Scarboro    | 70M      | Recurve  | Male   | Senior   | 647         | 26        | 28       |
| Recurve Male Senior          | Roger       | Hermosilla  | 70M      | Recurve  | Male   | Senior   | 612         | 18        |          |
| Recurve Male Senior          | Matthew     | Simmons     | 70M      | Recurve  | Male   | Senior   | 545         | 5         |          |
| Recurve Male Senior          | Richard     | Welling Jr. | 70M      | Recurve  | Male   | Senior   | 395         | 0         |          |
| Recurve Male Senior          | John        | Blas        | 70M      | Recurve  | Male   | Senior   | 227         | 1         | 1        |