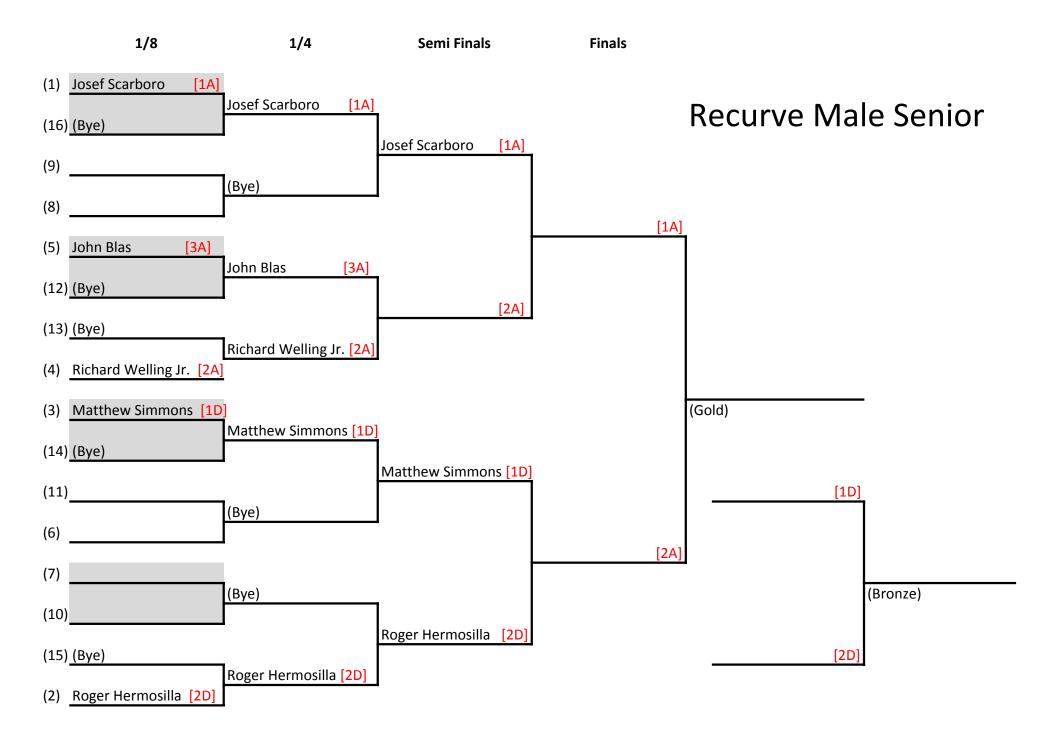

| Elimination Group            | First Name  | Last Name   | Distance | Class    | Gender | Division | Total Score | Total 10s | Total 9s |
|------------------------------|-------------|-------------|----------|----------|--------|----------|-------------|-----------|----------|
| Barebow                      | Christopher | Willard     | 50M      | Barebow  | Male   | Senior   | 543         | 7         | 8        |
| Barebow                      | Tom         | Piacentini  | 50M      | Barebow  | Male   | Master   | 537         | 6         | 14       |
| Compound Female Cadet        | Kaci        | Therrien    | 50M      | Compound | Female | Cadet    | 671         | 32        | 31       |
| Compound Female Cadet        | Destrie     | Vescuso     | 50M      | Compound |        | Cadet    | 661         | 29        |          |
| Compound Female Cadet        | Makenzie    | Russell     | 50M      | Compound |        | Cadet    | 630         |           |          |
| Compound Female Cadet        | Grace       | Oglesby     | 50M      | Compound |        | Cadet    | 628         | 12        |          |
| Compound Female Cadet        | Jaxon       | Schell      | 50M      | Compound |        | Cadet    | 622         | 20        | 21       |
| Compound Female Jr/Sr/Master | Olivia      | Hay         | 50M      | Compound |        | Junior   | 675         | 34        |          |
| Compound Female Jr/Sr/Master | Madilyn     | Smith       | 50M      | Compound |        | Junior   | 632         | 18        |          |
| Compound Female Jr/Sr/Master | Erev        | King        | 50M      | Compound |        | Senior   | 623         | 17        | 27       |
| Compound Female Jr/Sr/Master | Leslie      | Wright      | 50M      | Compound |        | Master   | 505         | 6         |          |
| Compound Male Cadet          | Austin      | Allen       | 50M      | Compound |        | Cadet    | 707         | 60        |          |
| Compound Male Cadet          | Charles     | Caldwell    | 50M      | Compound |        | Cadet    | 695         | 51        | 17       |
| Compound Male Cadet          | Foster      | Jones       | 50M      | Compound |        | Cadet    | 682         | 38        |          |
| Compound Male Cadet          | Thomas      | Smith       | 50M      | Compound |        | Cadet    | 670         |           |          |
| Compound Male Cadet          | Caden       | Frederick   | 50M      | Compound |        | Cadet    | 669         | 32        | 31       |
| Compound Male Cadet          | Robert      | Guyton, III | 50M      | Compound |        | Cadet    | 662         | 29        | 32       |
| Compound Male Jr/Sr          | Cole        | Frederick   | 50M      |          | Male   | Junior   | 700         |           |          |
| Compound Male Jr/Sr          | Matthew     | Russell     | 50M      |          | Male   | Junior   | 698         | 50        | 22       |
| Compound Male Jr/Sr          | Carson      | Sapp        | 50M      |          | Male   | Junior   | 690         | 42        | 30       |
| Compound Male Jr/Sr          | Thadrick    | Heaney Jr.  | 50M      |          | Male   | Senior   | 668         | 30        | 34       |
| Compound Male Master         | Paul        | Lentz       | 50M      | Compound |        | Master   | 676         |           |          |
| Compound Male Master         | Michael     | Oglesby     | 50M      | Compound |        | Master   | 671         | 33        | 29       |
| Compound Male Master         | Bob         | Koskela     | 50M      | Compound |        | Master   | 657         | 24        |          |
| Compound Male Master         | Jose        | Drapeau     | 50M      | Compound |        | Master   | 652         | 23        | 30       |
| Compound Male Master         | Ignacio J.  | Palacio     | 50M      | Compound |        | Master   | 650         | 22        | 33       |
| Compound Male Master         | Roberto     | Pasquini    | 50M      |          | Male   | Master   | 638         |           |          |
| Compound Male Master         | Mark        | Graves      | 50M      | Compound |        | Master   | 635         | 19        |          |
| Compound Male Master         | David       | Wright      | 50M      | Compound | Male   | Master   | 629         | 19        |          |
| Compound Male Master         | Tommy       | Jenkins     | 50M      | Compound | Male   | Master   | 626         | 17        | 31       |
| Recurve Cadet                | Alexia      | Graves      | 60M      | Recurve  | Female | Cadet    | 598         | 14        | 20       |
| Recurve Cadet                | Madison     | Steinau     | 60M      | Recurve  | Female | Cadet    | 572         | 4         | 26       |
| Recurve Cadet                | Zachary     | Doyle       | 60M      | Recurve  | Male   | Cadet    | 487         | 6         |          |
| Recurve Cadet                | Cynthia     | Grogin      | 60M      | Recurve  | Female | Cadet    | 417         | 3         |          |
| Recurve Female Senior        | Rachel      | Reshonsky   | 70M      | Recurve  | Female | Senior   | 602         | 8         |          |
| Recurve Female Senior        | Lee         | Ford-Fahert | 70M      | Recurve  | Female | Senior   | 520         | 12        | 13       |
| Recurve Female Senior        | Lauren      | Pearson     | 70M      | Recurve  | Female | Senior   | 301         | 2         |          |
| Recurve Female Senior        | Susan       | Blas        | 70M      | Recurve  | Female | Senior   | 203         | 0         |          |
| Recurve Male Senior          | Josef       | Scarboro    | 70M      | Recurve  | Male   | Senior   | 647         | 26        | 28       |
| Recurve Male Senior          | Roger       | Hermosilla  | 70M      | Recurve  | Male   | Senior   | 612         | 18        |          |
| Recurve Male Senior          | Matthew     | Simmons     | 70M      | Recurve  | Male   | Senior   | 545         | 5         |          |
| Recurve Male Senior          | Richard     | Welling Jr. | 70M      | Recurve  | Male   | Senior   | 395         | 0         |          |
| Recurve Male Senior          | John        | Blas        | 70M      | Recurve  | Male   | Senior   | 227         | 1         | 1        |