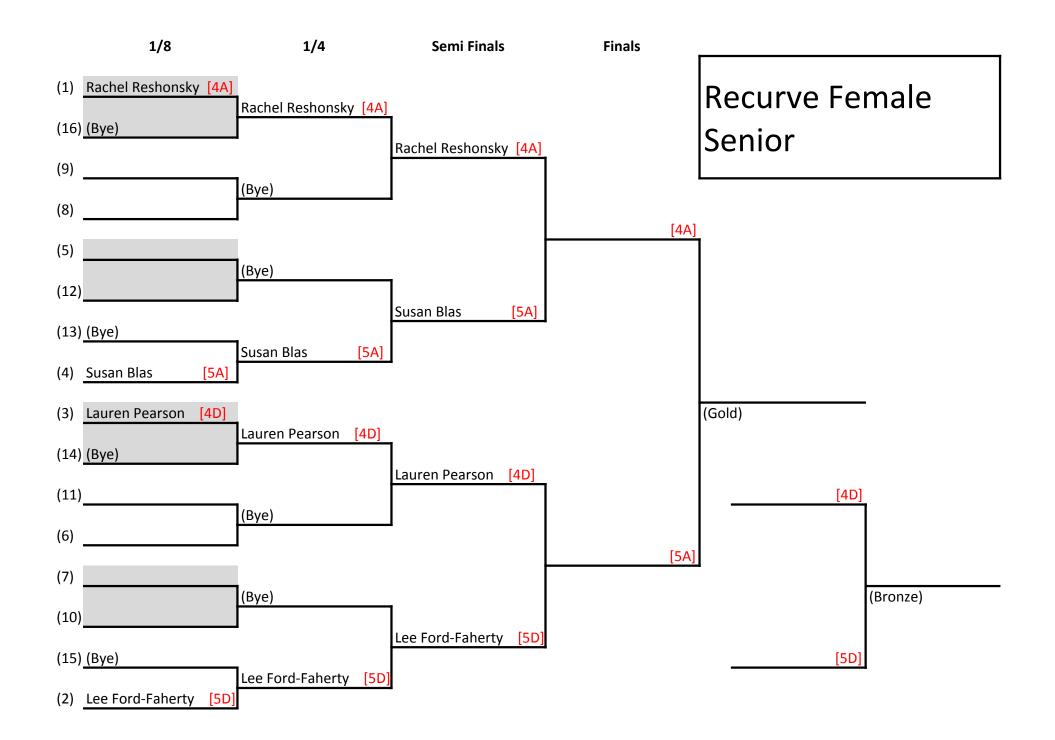

| Elimination Group            | First Name  | Last Name   | Distance | Class    | Gender | Division | Total Score | Total 10s | Total 9s |
|------------------------------|-------------|-------------|----------|----------|--------|----------|-------------|-----------|----------|
| Barebow                      | Christopher | Willard     | 50M      | Barebow  | Male   | Senior   | 543         | 7         | 8        |
| Barebow                      | Tom         | Piacentini  | 50M      | Barebow  | Male   | Master   | 537         | 6         | 14       |
| Compound Female Cadet        | Kaci        | Therrien    | 50M      | Compound | Female | Cadet    | 671         | 32        | 31       |
| Compound Female Cadet        | Destrie     | Vescuso     | 50M      | Compound |        | Cadet    | 661         | 29        |          |
| Compound Female Cadet        | Makenzie    | Russell     | 50M      | Compound |        | Cadet    | 630         |           |          |
| Compound Female Cadet        | Grace       | Oglesby     | 50M      | Compound |        | Cadet    | 628         | 12        |          |
| Compound Female Cadet        | Jaxon       | Schell      | 50M      | Compound |        | Cadet    | 622         | 20        | 21       |
| Compound Female Jr/Sr/Master | Olivia      | Hay         | 50M      | Compound |        | Junior   | 675         | 34        |          |
| Compound Female Jr/Sr/Master | Madilyn     | Smith       | 50M      | Compound |        | Junior   | 632         | 18        |          |
| Compound Female Jr/Sr/Master | Erev        | King        | 50M      | Compound |        | Senior   | 623         | 17        | 27       |
| Compound Female Jr/Sr/Master | Leslie      | Wright      | 50M      | Compound |        | Master   | 505         | 6         |          |
| Compound Male Cadet          | Austin      | Allen       | 50M      | Compound |        | Cadet    | 707         | 60        |          |
| Compound Male Cadet          | Charles     | Caldwell    | 50M      | Compound |        | Cadet    | 695         | 51        | 17       |
| Compound Male Cadet          | Foster      | Jones       | 50M      | Compound |        | Cadet    | 682         | 38        |          |
| Compound Male Cadet          | Thomas      | Smith       | 50M      | Compound |        | Cadet    | 670         |           |          |
| Compound Male Cadet          | Caden       | Frederick   | 50M      | Compound |        | Cadet    | 669         | 32        | 31       |
| Compound Male Cadet          | Robert      | Guyton, III | 50M      | Compound |        | Cadet    | 662         | 29        | 32       |
| Compound Male Jr/Sr          | Cole        | Frederick   | 50M      |          | Male   | Junior   | 700         |           |          |
| Compound Male Jr/Sr          | Matthew     | Russell     | 50M      |          | Male   | Junior   | 698         | 50        | 22       |
| Compound Male Jr/Sr          | Carson      | Sapp        | 50M      |          | Male   | Junior   | 690         | 42        | 30       |
| Compound Male Jr/Sr          | Thadrick    | Heaney Jr.  | 50M      |          | Male   | Senior   | 668         | 30        | 34       |
| Compound Male Master         | Paul        | Lentz       | 50M      | Compound |        | Master   | 676         |           |          |
| Compound Male Master         | Michael     | Oglesby     | 50M      | Compound |        | Master   | 671         | 33        | 29       |
| Compound Male Master         | Bob         | Koskela     | 50M      | Compound |        | Master   | 657         | 24        |          |
| Compound Male Master         | Jose        | Drapeau     | 50M      | Compound |        | Master   | 652         | 23        | 30       |
| Compound Male Master         | Ignacio J.  | Palacio     | 50M      | Compound |        | Master   | 650         | 22        | 33       |
| Compound Male Master         | Roberto     | Pasquini    | 50M      |          | Male   | Master   | 638         |           |          |
| Compound Male Master         | Mark        | Graves      | 50M      | Compound |        | Master   | 635         | 19        |          |
| Compound Male Master         | David       | Wright      | 50M      | Compound | Male   | Master   | 629         | 19        |          |
| Compound Male Master         | Tommy       | Jenkins     | 50M      | Compound | Male   | Master   | 626         | 17        | 31       |
| Recurve Cadet                | Alexia      | Graves      | 60M      | Recurve  | Female | Cadet    | 598         | 14        | 20       |
| Recurve Cadet                | Madison     | Steinau     | 60M      | Recurve  | Female | Cadet    | 572         | 4         | 26       |
| Recurve Cadet                | Zachary     | Doyle       | 60M      | Recurve  | Male   | Cadet    | 487         | 6         |          |
| Recurve Cadet                | Cynthia     | Grogin      | 60M      | Recurve  | Female | Cadet    | 417         | 3         |          |
| Recurve Female Senior        | Rachel      | Reshonsky   | 70M      | Recurve  | Female | Senior   | 602         | 8         |          |
| Recurve Female Senior        | Lee         | Ford-Fahert | 70M      | Recurve  | Female | Senior   | 520         | 12        | 13       |
| Recurve Female Senior        | Lauren      | Pearson     | 70M      | Recurve  | Female | Senior   | 301         | 2         |          |
| Recurve Female Senior        | Susan       | Blas        | 70M      | Recurve  | Female | Senior   | 203         | 0         |          |
| Recurve Male Senior          | Josef       | Scarboro    | 70M      | Recurve  | Male   | Senior   | 647         | 26        | 28       |
| Recurve Male Senior          | Roger       | Hermosilla  | 70M      | Recurve  | Male   | Senior   | 612         | 18        |          |
| Recurve Male Senior          | Matthew     | Simmons     | 70M      | Recurve  | Male   | Senior   | 545         | 5         |          |
| Recurve Male Senior          | Richard     | Welling Jr. | 70M      | Recurve  | Male   | Senior   | 395         | 0         |          |
| Recurve Male Senior          | John        | Blas        | 70M      | Recurve  | Male   | Senior   | 227         | 1         | 1        |