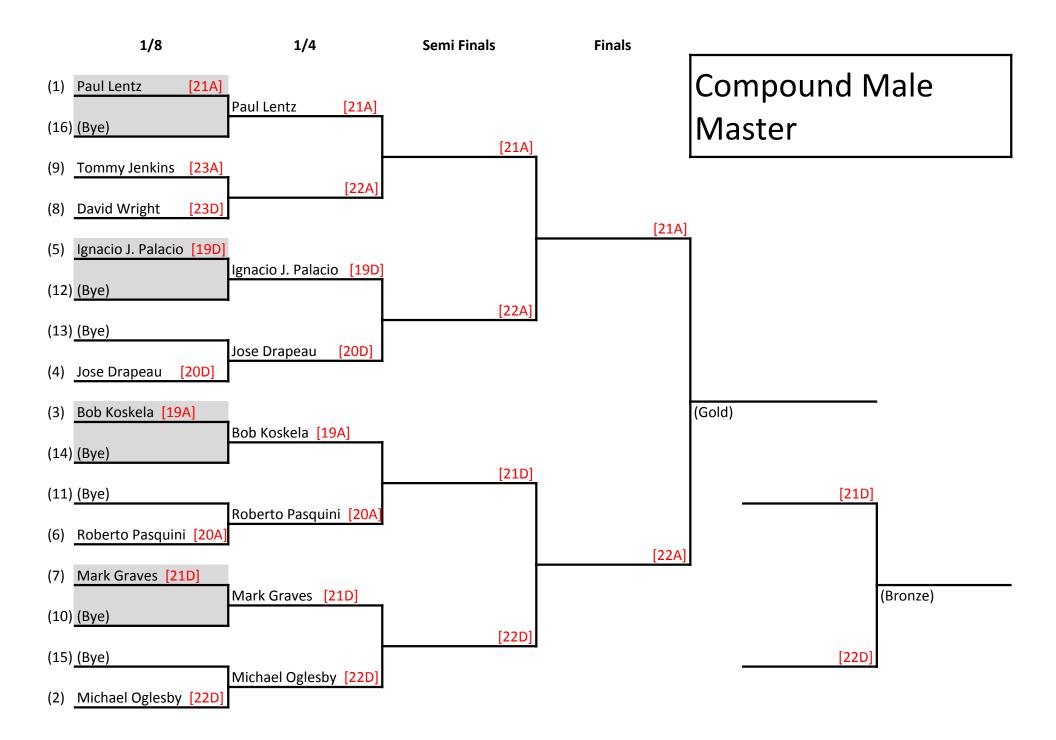

| Elimination Group            | First Name  | Last Name   | Distance | Class    | Gender | Division | Total Score | Total 10s | Total 9s |
|------------------------------|-------------|-------------|----------|----------|--------|----------|-------------|-----------|----------|
| Barebow                      | Christopher | Willard     | 50M      | Barebow  | Male   | Senior   | 543         | 7         | 8        |
| Barebow                      | Tom         | Piacentini  | 50M      | Barebow  | Male   | Master   | 537         | 6         | 14       |
| Compound Female Cadet        | Kaci        | Therrien    | 50M      | Compound | Female | Cadet    | 671         | 32        | 31       |
| Compound Female Cadet        | Destrie     | Vescuso     | 50M      | Compound |        | Cadet    | 661         | 29        |          |
| Compound Female Cadet        | Makenzie    | Russell     | 50M      | Compound |        | Cadet    | 630         |           |          |
| Compound Female Cadet        | Grace       | Oglesby     | 50M      | Compound |        | Cadet    | 628         | 12        |          |
| Compound Female Cadet        | Jaxon       | Schell      | 50M      | Compound |        | Cadet    | 622         | 20        | 21       |
| Compound Female Jr/Sr/Master | Olivia      | Hay         | 50M      | Compound |        | Junior   | 675         | 34        |          |
| Compound Female Jr/Sr/Master | Madilyn     | Smith       | 50M      | Compound |        | Junior   | 632         | 18        |          |
| Compound Female Jr/Sr/Master | Erev        | King        | 50M      | Compound |        | Senior   | 623         | 17        | 27       |
| Compound Female Jr/Sr/Master | Leslie      | Wright      | 50M      | Compound |        | Master   | 505         | 6         |          |
| Compound Male Cadet          | Austin      | Allen       | 50M      | Compound |        | Cadet    | 707         | 60        |          |
| Compound Male Cadet          | Charles     | Caldwell    | 50M      | Compound |        | Cadet    | 695         | 51        | 17       |
| Compound Male Cadet          | Foster      | Jones       | 50M      | Compound |        | Cadet    | 682         | 38        |          |
| Compound Male Cadet          | Thomas      | Smith       | 50M      | Compound |        | Cadet    | 670         |           |          |
| Compound Male Cadet          | Caden       | Frederick   | 50M      | Compound |        | Cadet    | 669         | 32        | 31       |
| Compound Male Cadet          | Robert      | Guyton, III | 50M      | Compound |        | Cadet    | 662         | 29        | 32       |
| Compound Male Jr/Sr          | Cole        | Frederick   | 50M      |          | Male   | Junior   | 700         |           |          |
| Compound Male Jr/Sr          | Matthew     | Russell     | 50M      |          | Male   | Junior   | 698         | 50        | 22       |
| Compound Male Jr/Sr          | Carson      | Sapp        | 50M      |          | Male   | Junior   | 690         | 42        | 30       |
| Compound Male Jr/Sr          | Thadrick    | Heaney Jr.  | 50M      |          | Male   | Senior   | 668         | 30        | 34       |
| Compound Male Master         | Paul        | Lentz       | 50M      | Compound |        | Master   | 676         |           |          |
| Compound Male Master         | Michael     | Oglesby     | 50M      | Compound |        | Master   | 671         | 33        | 29       |
| Compound Male Master         | Bob         | Koskela     | 50M      | Compound |        | Master   | 657         | 24        |          |
| Compound Male Master         | Jose        | Drapeau     | 50M      | Compound |        | Master   | 652         | 23        | 30       |
| Compound Male Master         | Ignacio J.  | Palacio     | 50M      | Compound |        | Master   | 650         | 22        | 33       |
| Compound Male Master         | Roberto     | Pasquini    | 50M      |          | Male   | Master   | 638         |           |          |
| Compound Male Master         | Mark        | Graves      | 50M      | Compound |        | Master   | 635         | 19        |          |
| Compound Male Master         | David       | Wright      | 50M      | Compound | Male   | Master   | 629         | 19        |          |
| Compound Male Master         | Tommy       | Jenkins     | 50M      | Compound | Male   | Master   | 626         | 17        | 31       |
| Recurve Cadet                | Alexia      | Graves      | 60M      | Recurve  | Female | Cadet    | 598         | 14        | 20       |
| Recurve Cadet                | Madison     | Steinau     | 60M      | Recurve  | Female | Cadet    | 572         | 4         | 26       |
| Recurve Cadet                | Zachary     | Doyle       | 60M      | Recurve  | Male   | Cadet    | 487         | 6         |          |
| Recurve Cadet                | Cynthia     | Grogin      | 60M      | Recurve  | Female | Cadet    | 417         | 3         |          |
| Recurve Female Senior        | Rachel      | Reshonsky   | 70M      | Recurve  | Female | Senior   | 602         | 8         |          |
| Recurve Female Senior        | Lee         | Ford-Fahert | 70M      | Recurve  | Female | Senior   | 520         | 12        | 13       |
| Recurve Female Senior        | Lauren      | Pearson     | 70M      | Recurve  | Female | Senior   | 301         | 2         |          |
| Recurve Female Senior        | Susan       | Blas        | 70M      | Recurve  | Female | Senior   | 203         | 0         |          |
| Recurve Male Senior          | Josef       | Scarboro    | 70M      | Recurve  | Male   | Senior   | 647         | 26        | 28       |
| Recurve Male Senior          | Roger       | Hermosilla  | 70M      | Recurve  | Male   | Senior   | 612         | 18        |          |
| Recurve Male Senior          | Matthew     | Simmons     | 70M      | Recurve  | Male   | Senior   | 545         | 5         |          |
| Recurve Male Senior          | Richard     | Welling Jr. | 70M      | Recurve  | Male   | Senior   | 395         | 0         |          |
| Recurve Male Senior          | John        | Blas        | 70M      | Recurve  | Male   | Senior   | 227         | 1         | 1        |